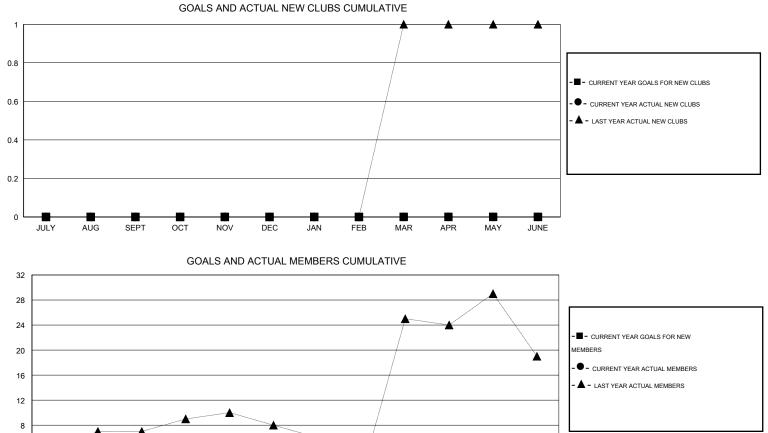

## LOCATION KENTUCKY

 $\mathsf{GMT} \; \mathsf{CA} \; 1$ Clubs Members RESULTS FOR 2014-2015 RESULTS FOR 2014-2015 NEW CLUB ACTUAL NEW ACTUAL ACTUAL NET NEW MEMBER ACTUAL TOTAL ACTUAL ACTUAL NET QUARTER QUARTER GOAL CLUBS DROPPED GAIN/ GOAL MEMBERS DROPPED GAIN/ CLUBS LOSS MEMBERS LOSS ADDED 0 0 0 0 0 11 11 0 JULY/AUG/SEPT JULY/AUG/SEPT 0 0 0 0 0 0 0 0 OCT/NOV/DEC OCT/NOV/DEC 0 0 0 0 0 0 0 0 JAN/FEB/MAR JAN/FEB/MAR 0 0 0 0 0 0 0 0 APR/MAY/JUNE APR/MAY/JUNE